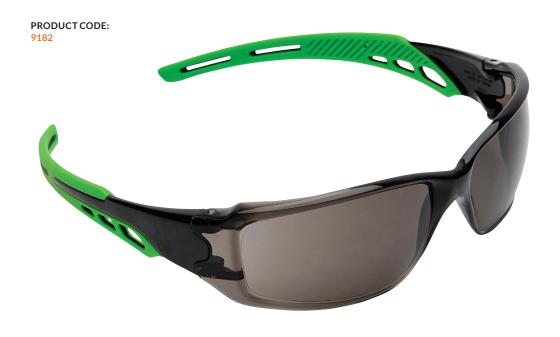

# **PROTECTIVE EYEWEAR CIRRUS SAFETY GLASSES**

PRODUCT DATA SHEET: 9180 | 9182 | 9185 | 9188

#### FEATURES AND BENEFITS

- Certified to AS/NZS 1337.1:2010 Personal Eye Protection.
- Medium impact rated.
- 99.9% UV protection for outdoor wear.
- Anti-scratch & anti-fog coating on all lenses.
- Ergonomic lens design.
- Arms with co-injection technology soft temples.
- Super flexible & well secured grip to wearer even with heavy duty work & sweating.
- Soft tip ends to avoid possible lens scratches as spectacles fold into pocket.
- Clear, Smoke, Amber & Indoor/Outdoor lens options.

#### **PRODUCT DETAILS**

Lens: AS/NZS Medium Impact

> Polycarbonate 99.9% UV Protection Anti-Scratch & Anti-Fog

Frame: Polycarbonate

Weight: 29g