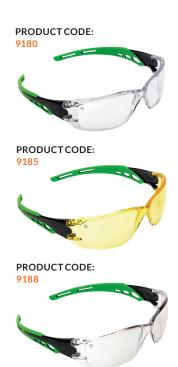

# **PROTECTIVE EYEWEAR CIRRUS SAFETY GLASSES**

PRODUCT DATA SHEET: 9180 | 9182 | 9185 | 9188

#### FEATURES AND BENEFITS

- Certified to AS/NZS 1337.1:2010 Personal Eye Protection.
- Medium impact rated.
- 99.9% UV protection for outdoor wear.
- Anti-scratch & anti-fog coating on all lenses.
- Ergonomic lens design.
- Arms with co-injection technology soft temples.
- Super flexible & well secured grip to wearer even with heavy duty work & sweating.
- Soft tip ends to avoid possible lens scratches as spectacles fold into pocket.
- Clear, Smoke, Amber & Indoor/Outdoor lens options.

## AVAILABLE IN

| PRODUCT CODE | UOM  | MOQ | CTNQTY |
|--------------|------|-----|--------|
| 9180         | EACH | 12  | 144    |
| 9182         | EACH | 12  | 144    |
| 9185         | EACH | 12  | 144    |
| 9188         | EACH | 12  | 144    |